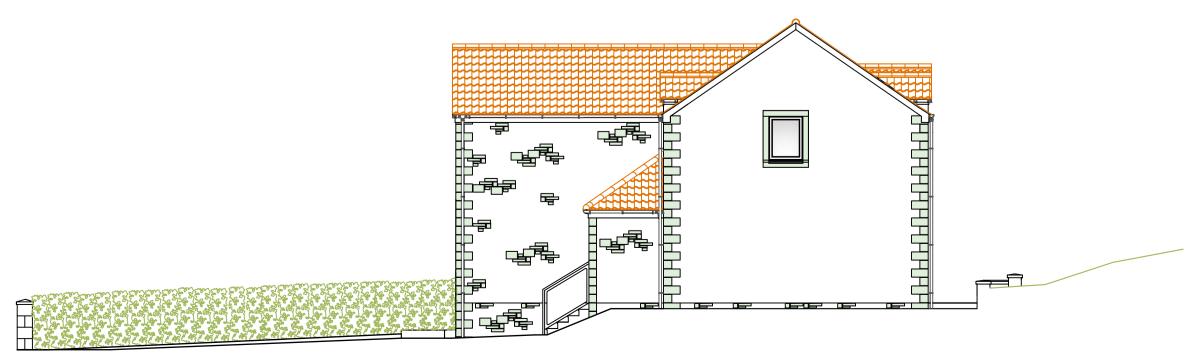

Dwelling Two - North West Elevation

North East Elevation

Dwelling Two - South East Elevation

Dwelling One - North West Elevation

Copyright of this plan is retained by YEOMAN ARCHITECTURE LIMITED YEOMAN ARCHITECTURE LIMITED YEOMAN Suite 6
5 Kings Mount
Ramparts Business Park
Berwick Upon Tweed
Northumberland TD15 1TQ 01289 303960 yeomandesign@aol.com VX2 Construction Limited Building Plot Woodbine Drive Burnmouth Scottish Borders TD14 5RS Proposed Construction of 2No Detached Dwellings Site Perspectives as Proposed 1.100 @ A1 Size 19th August 2022 James Cromarty MCIAT OCDEA Eng Tech LCGI MCIPHE RP
Direct Mobile No; 0772 969 0520 A109 VX/1212/20